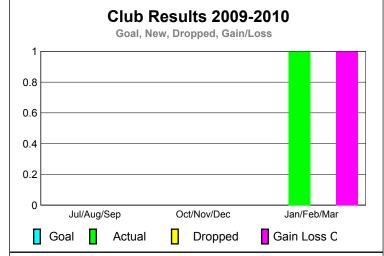

## GMT: ED J LECIUS Location: RHODE ISLAND GMT CA: 1

|             |                            | <u>Club</u><br>200            |                                   | <u>Clubs</u><br>2008-2009        |                                  |
|-------------|----------------------------|-------------------------------|-----------------------------------|----------------------------------|----------------------------------|
| Month       | New<br>Club<br><u>Goal</u> | Actual<br>New<br><u>Clubs</u> | Actual<br>Dropped<br><u>Clubs</u> | Gain/<br>Loss of<br><u>Clubs</u> | Gain/<br>Loss of<br><u>Clubs</u> |
| Jul/Aug/Sep | 0                          | 0                             | 0                                 | 0                                | 0                                |
| Oct/Nov/Dec | 0                          | 0                             | 0                                 | 0                                | -1                               |
| Jan/Feb/Mar | 0                          | 1                             | 0                                 | 1                                | 0                                |
| Totals      | 0                          | 1                             | 0                                 | 1                                | -1                               |