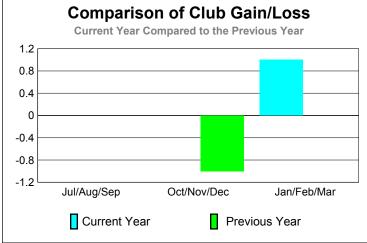

## GMT: ED J LECIUS Location: RHODE ISLAND GMT CA: 1

|             |                            | <u>Club</u><br>200            |                                   | <u>Clubs</u><br>2008-2009        |                                  |
|-------------|----------------------------|-------------------------------|-----------------------------------|----------------------------------|----------------------------------|
| Month       | New<br>Club<br><u>Goal</u> | Actual<br>New<br><u>Clubs</u> | Actual<br>Dropped<br><u>Clubs</u> | Gain/<br>Loss of<br><u>Clubs</u> | Gain/<br>Loss of<br><u>Clubs</u> |
| Jul/Aug/Sep | 0                          | 0                             | 0                                 | 0                                | 0                                |
| Oct/Nov/Dec | 0                          | 0                             | 0                                 | 0                                | -1                               |
| Jan/Feb/Mar | 0                          | 1                             | 0                                 | 1                                | 0                                |
| Totals      | 0                          | 1                             | 0                                 | 1                                | -1                               |