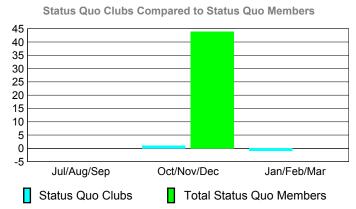

## YTD Status Quo Clubs 2009-2010

|             |                            | Member<br>200                | <u>Membership</u><br>2008-2009   |                                 |                                 |
|-------------|----------------------------|------------------------------|----------------------------------|---------------------------------|---------------------------------|
| Month       | Net<br>Memb<br><u>Goal</u> | Actual<br>New<br><u>Memb</u> | Actual<br>Dropped<br><u>Memb</u> | Gain/<br>Loss of<br><u>Memb</u> | Gain/<br>Loss of<br><u>Memb</u> |
| Jul/Aug/Sep | 0                          | 22                           | -18                              | 4                               | -2                              |
| Oct/Nov/Dec | 0                          | 31                           | -32                              | -1                              | 0                               |
| Jan/Feb/Mar | 0                          | 49                           | -19                              | 30                              | 4                               |
| Totals      | 0                          | 102                          | -69                              | 33                              | 2                               |