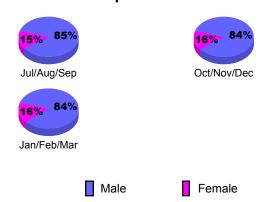

| 0                          | 22                           | -18                              | 4                               | -2                              |
| Oct/Nov/Dec | 0                          | 31                           | -32                              | -1                              | 0                               |
| Jan/Feb/Mar | 0                          | 49                           | -19                              | 30                              | 4                               |
| Totals      | 0                          | 102                          | -69                              | 33                              | 2                               |

**MEMBERSHIP** 



## **Gender Comparison 2009-2010**

Oct/Nov/Dec

Jan/Feb/Mar

Previous Year